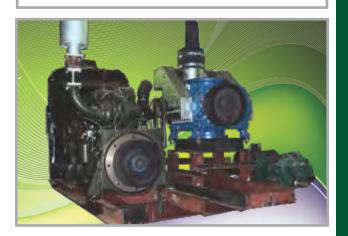

AIRVACJET® consists of two tanks (a water tank and a sludge tank), or alternatively two vehicles (Super Sucker unit and Dump Tanks), a high pressure water jet pump and a high flow jetting blower or vacuum pump for suction. The power to the pump is given from the truck engine through PTO and the blower is powered through a separate engine or a combination of both, the PTO and the engine. Low noise operation is due to blower inlet and outlet silencer, engine exhaust silencer and acoustic enclosure.

### THE HEART OF EVERY AIRVACJET® COMBINATION MACHINE:

The heart of every AIRVACJET® is provided by quality MYERS (USA) / PRATISSOLI POMPE (Italy) Jetting Pump and ROBUSCHI S.P.A. (Italy) or equivalent imported robust Trilobe High Flow blower. Designed for utmost in capability and output, these blowers deliver greater amount of high flow vacuum and exceptionally high vacuum for efficient sewer cleaning in dry as well as wet conditions and require negligible maintenance.