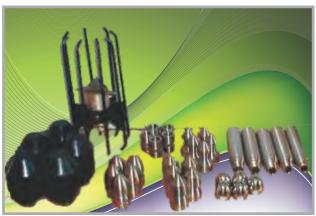

d utility companies....all at once for dry as well as wet cleaning.

Maintenance is virtually nil for these rugged machines and at the time when they need to be serviced, our after sales service is just a phone call away!

- AIRVACJET<sup>®</sup> Super Sucker Unit (jetting-6000 lts.; on 25 ton GVW chassis; supplied to Kolkata Environmental Improvement Project in 2013.
- 2&3 Maxi-size 2 nos. Dump Tank for Super Sucker Unit (2000 ltr. Water and 8000 ltr. Sludge); on 16 ton GVW chassis; supplied to Kolkata Environmental Improvement Project in 2013.





# MAINTENANCE EQUIPMEN Irainage

Schematic diagram showing AIRVACJET® performing a combined suction and jetting operation from deep manholes which are inaccessible to manual labour and also dangerous due to toxic gases present in the drain





**NOZZLES AND CUTTERS** 



DRAIN CLEANING: A CLOSER LOOK

### ADVANTAGES

- Single combined machine for both, jetting (clearing blockages) and suction (sucking up the cleared debris) in dry as well as conditions from deep sewer / drains
- Can clean sewer lines, storm drains, cess pits, septic tanks, where normally manual cleaning is impossible due to inhuman conditions and poisonous gases
- Maintenance is virtually nil for the first few years

### A SIMPLE CLEANING PRINCIPLE:

The AIRVACJET® Combination Machine is driven and positioned near the manhole which is to be cleaned. Jet hose reel are positioned such that they are vertically above the manhole. The required number of suction hose segments are connected to the suction point and the Snorkel is dipped inside the manhole to the bott