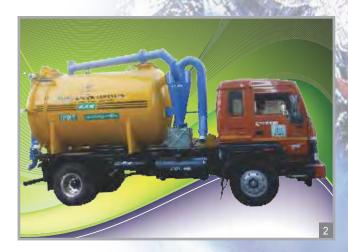

Maintenance is virtually nil for these rugged machines and at the time when they need to be serviced, our after sales service is just a phone call away!

- AIRVACJET<sup>®</sup> Super Sucker Unit (jetting-6000 lts.; on 25 ton GVW chassis; supplied to Kolkata Environmental Improvement Project in 2013.
- 2&3 Maxi-size 2 nos. Dump Tank for Super Sucker Unit (2000 ltr. Water and 8000 ltr. Sludge); on 16 ton GVW chassis; supplied to Kolkata Environmental Improvement Project in 2013.