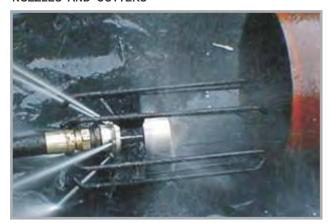

**NOZZLES AND CUTTERS** 

DRAIN CLEANING: A CLOSER LOOK

### A SIMPLE CLEANING PRINCIPLE:

The AIRVACJET® Combination Machine is driven and positioned near the manhole which is to be cleaned. Jet hose reel are positioned such that they are vertically above the manhole. The required number of suction hose segments are connected to the suction point and the Snorkel is dipped inside the manhole to the bottom. The jetting hose, fixed with a nozzle, is positioned into the mouth of the drain and jetting pump is started to create high pressure jet. The auxiliary engine is started to drive the blower to create High Flow Suction in the dump tank. The jet nozzle runs through the drain pipe breaking all blockages and settled debris and pulling all sludge and other obstructive materials towards the manhole from where it is sucked into Dump tank.