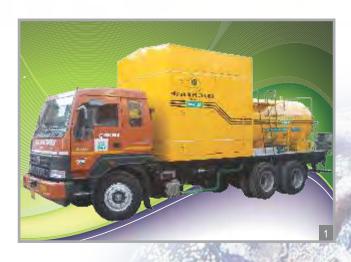

Maintenance is virtually nil for these rugged machines and at the time when they need to be serviced, our after sales service is just a phone call away!

- AIRVACJET<sup>®</sup> Super Sucker Unit (jetting-6000 lts.; on 25 ton GVW chassis; supplied to Kolkata Environmental Improvement Project in 2013.
- 2&3 Maxi-size 2 nos. Dump Tank for Super Sucker Unit (2000 ltr. Water and 8000 ltr. Sludge); on 16 ton GVW chassis; supplied to Kolkata Environmental Improvement Project in 2013.