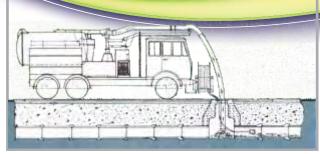

# MAINTENANCE EQUIPMEN Irainage

Schematic diagram showing AIRVACJET® performing a combined suction and jetting operation from deep manholes which are inaccessible to manual labour and also dangerous due to toxic gases present in the drain

### A SIMPLE CLEANING PRINCIPLE:

The AIRVACJET® Combination Machine is driven and positioned near the manhole which is to be cleaned. Jet hose reel are positioned such that they are vertically above the manhole. The required number of suction hose segments are connected to the suction point and the Snorkel is dipped inside the manhole to the bottom. The jetting hose, fixed with a nozzle, is positioned into the mouth of the drain and jetting pump is started to create high pressure jet. The auxiliary engine is started to drive the blower to create High Flow Suction in the dump tank. The jet nozzle runs through the drain pipe breaking all blockages and settled debris and pulling all sludge and other obstructive materials towards the manhole from where it is sucked into Dump tank.